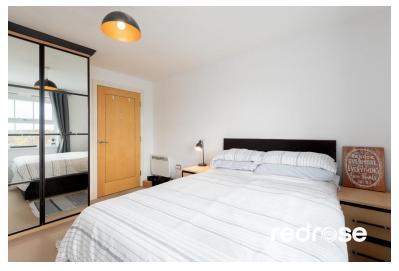

# **BEDROOM ONE**

12' 1" x 10' 0" (3.7m x 3.07m) Double glazed window to front, ceiling light point, fitted wardrobes and door to ensuite.

#### **EN-SUITE**

6' 5" x 3' 10" (1.96m x 1.17m) Three piece suite with fully tiled shower cubicle, low level WC, wash hand basin, downlights and tiled flooring.