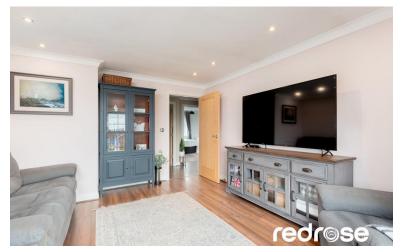

# LOUNGE

14' 4" x 12' 2" (4.37m x 3.73m) Laminate flooring, ceiling light point, wall mounted heater, patio door to Juliet balcony overlooking landscaped gardens, down lights and satellite TV point.