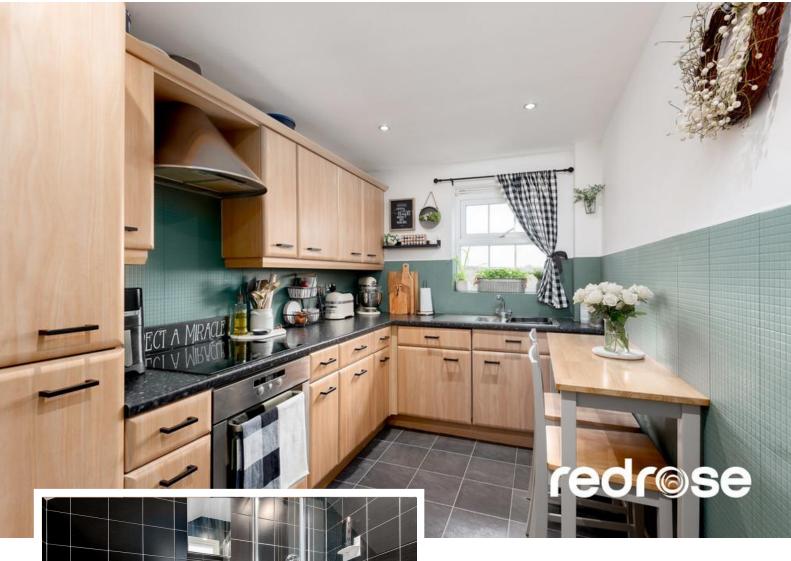

# KITCHEN

13' 3" x 7' 4" (4.04m x 2.26m) A range of wall and base units in beech with contrasting worktops and tiled splashbacks, stainless steel sink, electric oven and hob with extractor fan over, integrated washer/dryer, integrated fridge/freezer, integrated dishwasher. Tiled

flooring, double glazed window to rear and downlights.