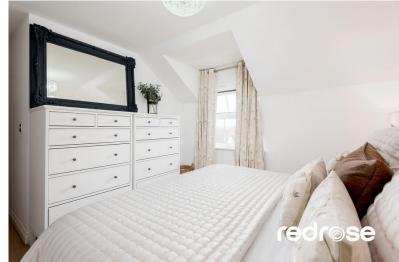

# **BEDROOM TWO**

 $10' \ 9" \ x \ 10' \ 7" \ (3.3m \ x \ 3.25 \ m)$  Double glazed window to rear, ceiling light point and wall mounted heater.

# BEDROOM THREE

10' 7" x 10' 5" (3.25m x 3.2m) Double glazed window to front, ceiling light point and wall mounted heater.