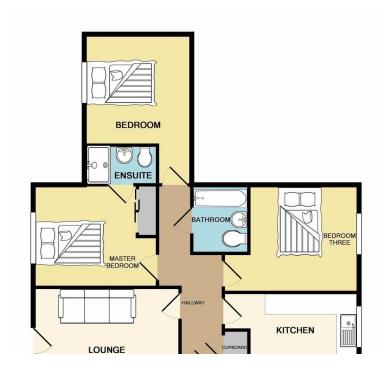

# **HALLWAY**

Wooden doors leading to all rooms, ceiling light point, loft hatch with access to ample loft space, airing cupboard and wall mounted electric heater.

# LOUNGE

14' 4" x 12' 2" (4.37m x 3.73m) Laminate flooring, ceiling light point, wall mounted heater, patio door to Juliet balcony overlooking landscaped gardens, down lights and satellite TV point.

# KITCHEN

13' 3" x 7' 4" (4.04m x 2.26m) A range of wall and base units in beech with contrasting worktops and tiled splashbacks, stainless steel sink, electric oven and hob with extractor fan over, integrated washer/dryer, integrated fridge/freezer, integrated dishwasher. Tiled

flooring, double glazed window to rear and downlights.

# **BEDROOM ONE**

12' 1" x 10' 0" (3.7m x 3.07m) Double glazed window to front, ceiling light point, fitted wardrobes and door to ensuite.

#### **EN-SUITE**

6' 5" x 3' 10" (1.96m x 1.17m) Three piece suite with fully tiled shower cubicle, low level WC, wash hand basin, downlights and tiled flooring.

# **BEDROOM TWO**

 $10' \ 9" \ x \ 10' \ 7" \ (3.3m \ x \ 3.25 \ m)$  Double glazed window to rear, ceiling light point and wall mounted heater.

# BEDROOM THREE

10' 7" x 10' 5" (3.25m x 3.2m) Double glazed window to front, ceiling light point and wall mounted heater.

# **BATHROOM**

Three piece bathroom suite with low level WC, wash hand basin, bath with shower over, tiled walls and flooring, downlights and extractor fan

Address:

29 Comwall Avenue Buckshaw ₽⊞\q i Chorley \117 7BG