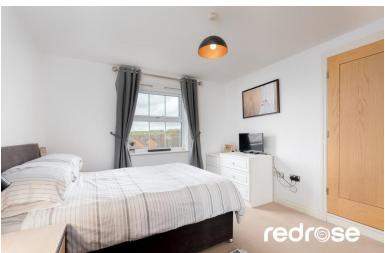

# **BEDROOM TWO**

 $10' \ 9" \ x \ 10' \ 7" \ (3.3m \ x \ 3.25 \ m)$  Double glazed window to rear, ceiling light point and wall mounted heater.

# BEDROOM THREE

10' 7" x 10' 5" (3.25m x 3.2m) Double glazed window to front, ceiling light point and wall mounted heater.