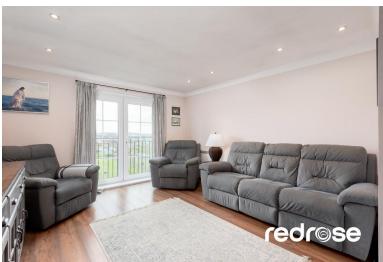

# LOUNGE

14' 4" x 12' 2" (4.37m x 3.73m) Laminate flooring, ceiling light point, wall mounted heater, patio door to Juliet balcony overlooking landscaped gardens, down lights and satellite TV point.