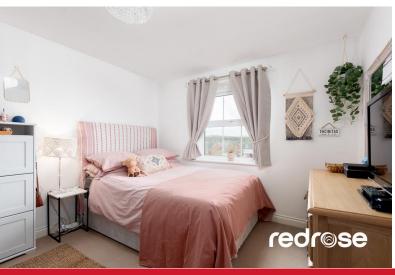

# **BEDROOM ONE**

12' 1" x 10' 0" (3.7m x 3.07m) Double glazed window to front, ceiling light point, fitted wardrobes and door to ensuite.

#### **EN-SUITE**

6' 5" x 3' 10" (1.96m x 1.17m) Three piece suite with fully tiled shower cubicle, low level WC, wash hand basin, downlights and tiled flooring.