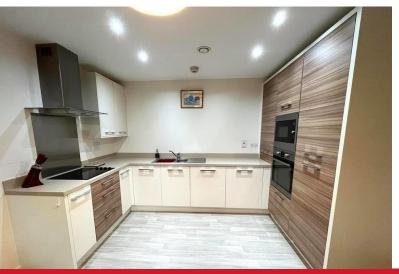

# LOUNGE/KITCHEN

13' 1" x 20' 11" (4.0m x 6.4m) Large open plan lounge/kitchen with full length double glazed window to front opening to kitchen with a range of high quality wall and base units in cream and light beech. Integrated

dishwasher, integrated oven and microwave, stainless steel sink and 4 ring hob. High quality laminate flooring and downlights.