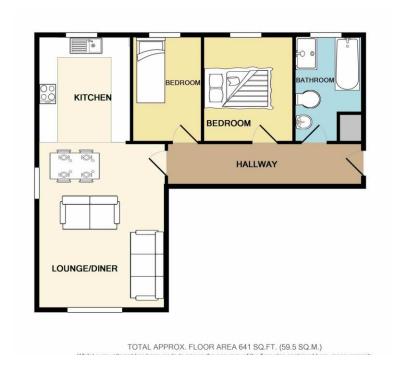

# **HALLWAY**

Wooden door leading to hallway with panelled and chrome handled doors leading to all rooms, storage cupboard and utility cupboard with space and plumbing for washing machine and tumble dryer.

# LOUNGE/KITCHEN

13' 1" x 20' 11" (4.0m x 6.4m) Large open plan lounge/kitchen with full length double glazed window to front opening to kitchen with a range of high quality wall and base units in cream and light beech. Integrated

#### **BEDROOM ONE**

10' 9" x 8' 10" (3.3m x 2.7m) Good size double bedroom with double glazed window to front and fitted blinds, fitted double wardrobes, ceiling light point and radiator.

#### **BEDROOM TWO**

9' 6" x 8' 6" (2.9m x 2.6m) Double bedroom with double glazed window to front and fitted blinds, panelled door to airing cupboard, ceiling light point and radiator.

## **BATHROOM**

5' 10" x 9' 6" (1.8m x 2.9m) Great size family bathroom with fully tiled shower cubicle with glass screen and mains shower, bath with fully tiled surround, WC, wash hand basin, downlights, heated towel rail and high quality laminate flooring.