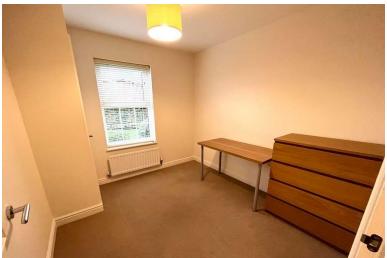

#### **BEDROOM TWO**

9' 6" x 8' 6" (2.9m x 2.6m) Double bedroom with double glazed window to front and fitted blinds, panelled door to airing cupboard, ceiling light point and radiator.