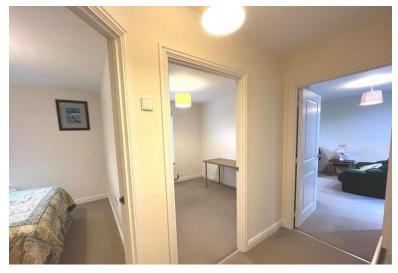

# **HALLWAY**

Wooden door leading to hallway with panelled and chrome handled doors leading to all rooms, storage cupboard and utility cupboard with space and plumbing for washing machine and tumble dryer.