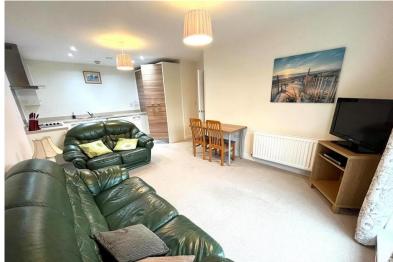

# LOUNGE/KITCHEN

13' 1" x 20' 11" (4.0m x 6.4m) Large open plan lounge/kitchen with full length double glazed window to front opening to kitchen with a range of high quality wall and base units in cream and light beech. Integrated

dishwasher, integrated oven and microwave, stainless steel sink and 4 ring hob. High quality laminate flooring and downlights.