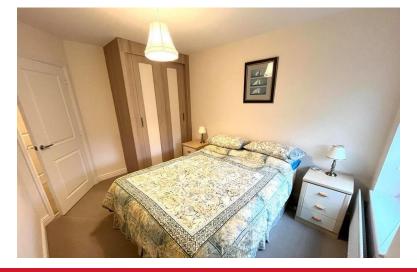

#### **BEDROOM ONE**

10' 9" x 8' 10" (3.3m x 2.7m) Good size double bedroom with double glazed window to front and fitted blinds, fitted double wardrobes, ceiling light point and radiator.

#### **BEDROOM TWO**

9' 6" x 8' 6" (2.9m x 2.6m) Double bedroom with double glazed window to front and fitted blinds, panelled door to airing cupboard, ceiling light point and radiator.