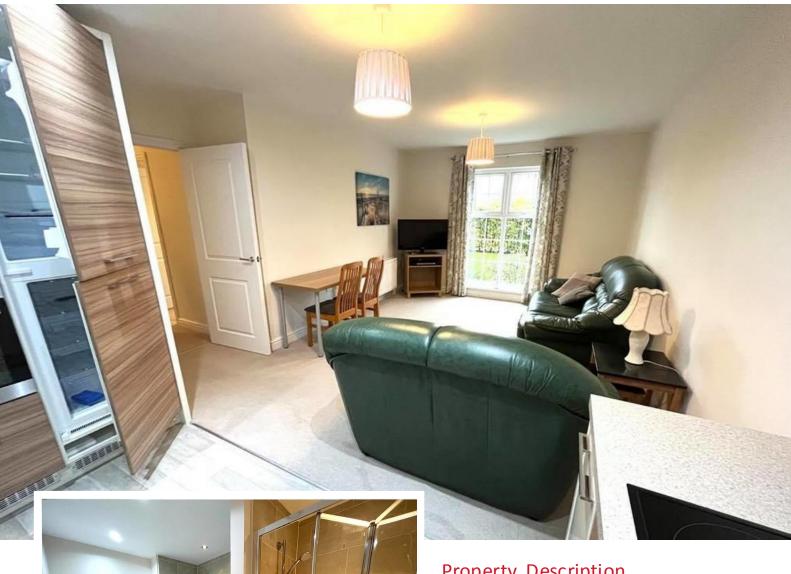

# LOUNGE/KITCHEN

13' 1" x 20' 11" (4.0m x 6.4m) Large open plan lounge/kitchen with full length double glazed window to front opening to kitchen with a range of high quality wall and base units in cream and light beech. Integrated

dishwasher, integrated oven and microwave, stainless steel sink and 4 ring hob. High quality laminate flooring and downlights.