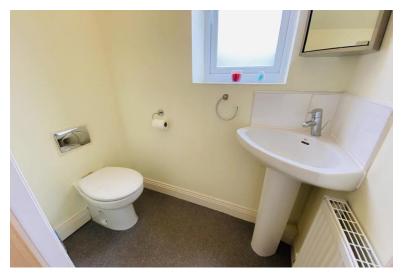

#### **CLO AKROOM**

Fitted with a two piece suite comprising WC and wash hand basin. Central heating radiator. Extractor fan. UPVC double glazed window to side.