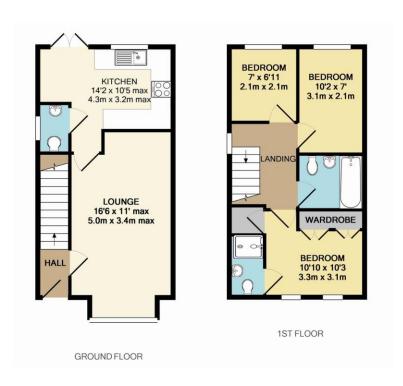

# ENTRANCE HALLWAY

Main entrance door to front. Central heating radiator. Stairs to first floor.

# LOUNGE (3.32 m X 5.05 m)

Central heating radiator. UPVC double glazed box bay window to front.

# KITCHEN/DINER (3.12m X 4.35m)

Fitted with a range of wall and base units with contrasting work surfaces. Inset single bowl stainless steel sink drainer unit. Built in electric oven and gas hob with extractor fan over. Integrated dishwasher, washing machine and fridge freezer. Central heating radiator. UPVC double glazed window to rear. UPVC double glazed French doors to rear.

#### **CLO AKROOM**

Fitted with a two piece suite comprising WC and wash hand basin. Central heating radiator. Extractor fan. UPVC double glazed window to side.

#### **LANDING**

Spindle balustrade. Loft access. UPVC double glazed window to side.

#### **BEDROOM ONE**

Two double glazed windows to front, radiator and fitted wardrobes. Door to en suite.

#### **EN-SUITE**

Modern three piece suite in white comprising step in shower cubicle, wash hand basin and WC. Tiled floor. Tiled splash backs. Inset spotlighting. Extractor fan.

### BEDROOM TWO (2.30m X 3.15m)

Central heating radiator. UPVC double glazed window to rear.

# BEDROOM THREE (2.12m X 2.14m)

Central heating radiator. UPVC double glazed window to rear.

#### **BATHROOM**

Fitted with a three piece suite comprising panelled bath with shower over, wash hand basin and WC. Tiled floor. Tiled splash backs. Heated towel radiator. Inset spotlighting. Extractor fan.