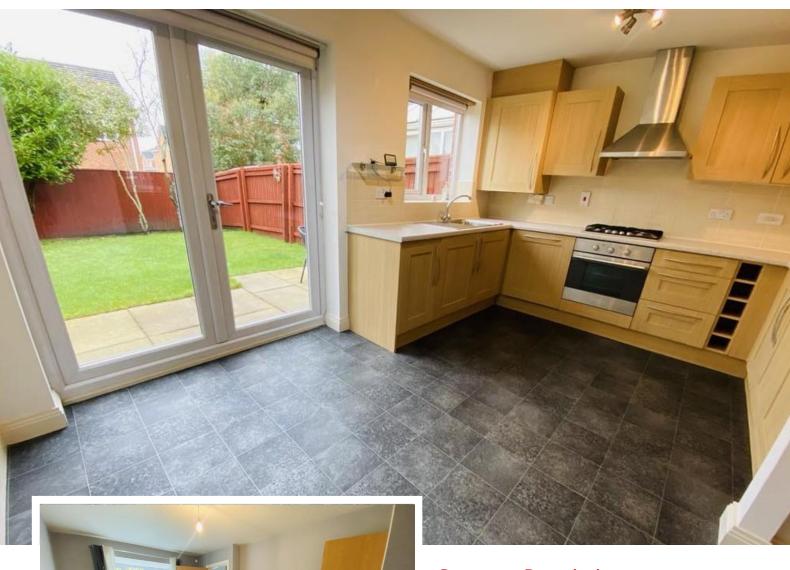

# KITCHEN/DINER (3.12m X 4.35m)

Fitted with a range of wall and base units with contrasting work surfaces. Inset single bowl stainless steel sink drainer unit. Built in electric oven and gas hob with extractor fan over. Integrated dishwasher, washing machine and fridge freezer. Central heating radiator. UPVC double glazed window to rear. UPVC double glazed French doors to rear.