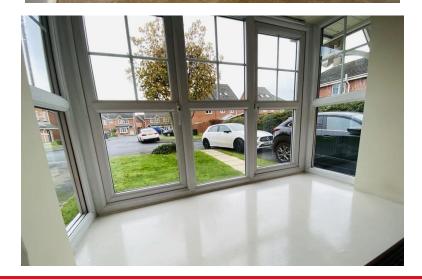

# LOUNGE (3.32 m X 5.05 m)

Central heating radiator. UPVC double glazed box bay window to front.