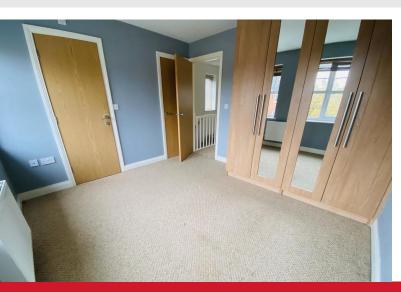

#### **BEDROOM ONE**

Two double glazed windows to front, radiator and fitted wardrobes. Door to en suite.

#### **EN-SUITE**

Modern three piece suite in white comprising step in shower cubicle, wash hand basin and WC. Tiled floor. Tiled splash backs. Inset spotlighting. Extractor fan.