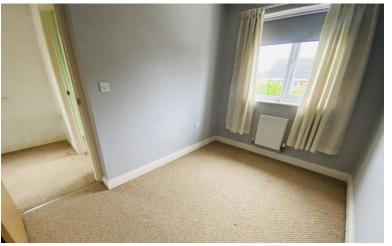

### BEDROOM TWO (2.30m X 3.15m)

Central heating radiator. UPVC double glazed window to rear.

# BEDROOM THREE (2.12m X 2.14m)

Central heating radiator. UPVC double glazed window to rear.