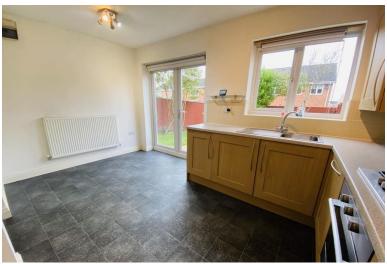

# KITCHEN/DINER (3.12m X 4.35m)

Fitted with a range of wall and base units with contrasting work surfaces. Inset single bowl stainless steel sink drainer unit. Built in electric oven and gas hob with extractor fan over. Integrated dishwasher, washing machine and fridge freezer. Central heating radiator. UPVC double glazed window to rear. UPVC double glazed French doors to rear.