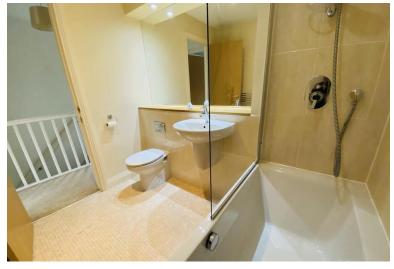

#### **BATHROOM**

Fitted with a three piece suite comprising panelled bath with shower over, wash hand basin and WC. Tiled floor. Tiled splash backs. Heated towel radiator. Inset spotlighting. Extractor fan.