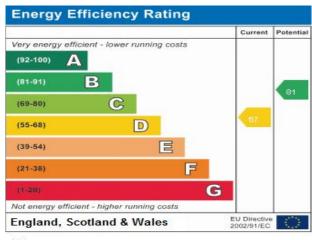

## **BEDROOM**

4.55 x 2.78 Carpeted with fitted white wardrobes. Panel











heater. UPVC double glazed window to front aspect. TV socket. Chrome light switches and sockets.

#### **EN-SUITE**

Fitted with a three piece suite in white comprising of shower cubicle, wash hand basin and WC. Electric towel rail, fully tiled shower, extractor fan and vinyl flooring. Mirror and glass shelves x3. Chrome light switches and sockets. Spot lights.

#### BEDROO M

2.95 x 2.4 Electric panel heater, UPVC double glazed window to front aspect.

## **BATHROOM**

Fitted with a modern three piece suite in white comprising of panelled bath, fully tiled shower over bath with shower screen. Electric towel rail, vinyl flooring, WC, wash hand basin and spot lights. Chrome light switches and sockets.







Address:

126 Durham Drive Buckshaw 유용됐다. Chorley 나가 7 AY

Redrose 15 Barnes Wallis Way Buckshaw Village Chorley Lancs www.redrosepm.co.uk sales@redrose.co.uk 01772 456558 Agents Note: Whilst every care has been taken to prepare these sales particulars, they are for guidance purposes only. All measurements are approximate are for general guidance purposes only and whilst every care has been taken to ensure their accuracy, they should not be relied upon and potential buyers are advised to recheck the measurements