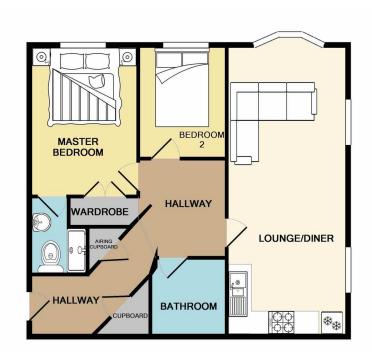

# 126 Durham Drive

Buckshaw Village, Chorley, PR7 7AY

Fabulous size, ground floor, 2 bedroom apartment with en suite to master bedroom. Immaculate throughout with large open plan living space, high spec kitchen, Lovely open views. Allocated and visitor parking. The apartment is in a small beautifully managed block on the edge of the village and is for SALE WITH NO ONWARD CHAIN. ..

#### **ENTRANCE HALLWAY**

Panel heating, storage cupboard and boiler cupboard. Intercom system. Chrome light switches and sockets and doors to connecting rooms

#### KITCHEN

3.6 x 2.2 Beautiful white fitted kitchen with a range of modern wall, base and drawer units with wood effect work surface. Electric hob with extractor hood and electric oven. Integrated fridge/freezer and washer/dryer, stainless steel mixer taps, tiled flooring and UPVC double glazed window to side aspect. Chrome light switches and sockets. Spot lights.

# LOUNGE

4.62 x 3.6 Two UPVC double glazed windows to front and side aspect, electric panel heater, carpet, SKYTV sockets and telephone socket. Chrome light switches and sockets.

## **BEDROOM**

4.55 x 2.78 Carpeted with fitted white wardrobes. Panel

heater. UPVC double glazed window to front aspect. TV socket. Chrome light switches and sockets.

#### **EN-SUITE**

Fitted with a three piece suite in white comprising of shower cubicle, wash hand basin and WC. Electric towel rail, fully tiled shower, extractor fan and vinyl flooring. Mirror and glass shelves x3. Chrome light switches and sockets. Spot lights.

#### BEDROO M

2.95 x 2.4 Electric panel heater, UPVC double glazed window to front aspect.

## **BATHROOM**

Fitted with a modern three piece suite in white comprising of panelled bath, fully tiled shower over bath with shower screen. Electric towel rail, vinyl flooring, WC, wash hand basin and spot lights. Chrome light switches and sockets.