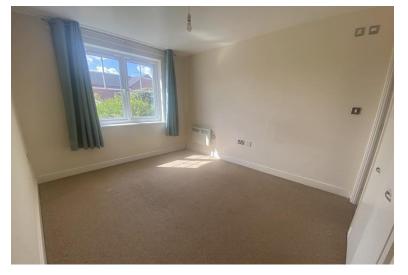

## **BEDROOM**

4.55 x 2.78 Carpeted with fitted white wardrobes. Panel

heater. UPVC double glazed window to front aspect. TV socket. Chrome light switches and sockets.