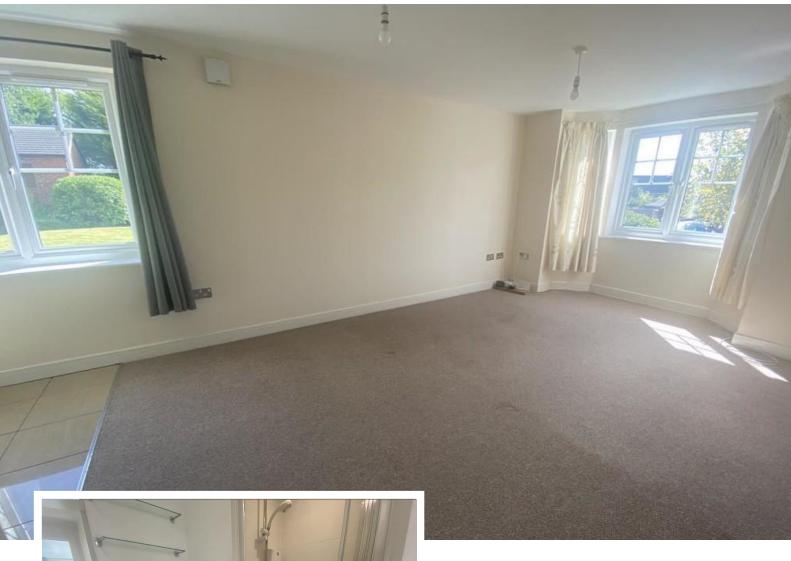

# LOUNGE

4.62 x 3.6 Two UPVC double glazed windows to front and side aspect, electric panel heater, carpet, SKYTV sockets and telephone socket. Chrome light switches and sockets.