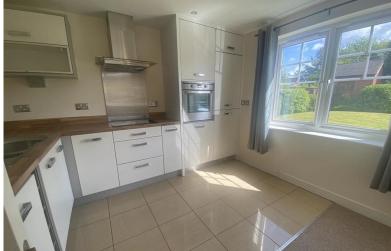

#### KITCHEN

3.6 x 2.2 Beautiful white fitted kitchen with a range of modern wall, base and drawer units with wood effect work surface. Electric hob with extractor hood and electric oven. Integrated fridge/freezer and washer/dryer, stainless steel mixer taps, tiled flooring and UPVC double glazed window to side aspect. Chrome light switches and sockets. Spot lights.