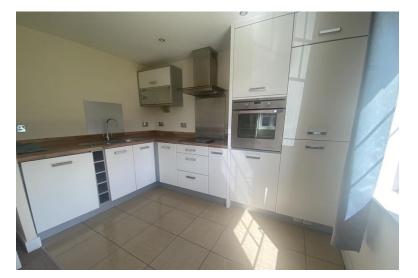

#### KITCHEN

3.6 x 2.2 Beautiful white fitted kitchen with a range of modern wall, base and drawer units with wood effect work surface. Electric hob with extractor hood and electric oven. Integrated fridge/freezer and washer/dryer, stainless steel mixer taps, tiled flooring and UPVC double glazed window to side aspect. Chrome light switches and sockets. Spot lights.