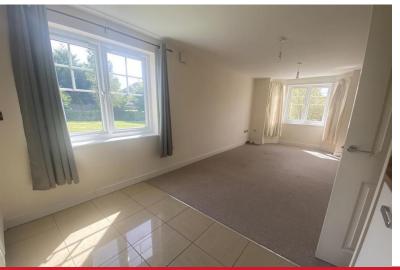

# LOUNGE

4.62 x 3.6 Two UPVC double glazed windows to front and side aspect, electric panel heater, carpet, SKYTV sockets and telephone socket. Chrome light switches and sockets.