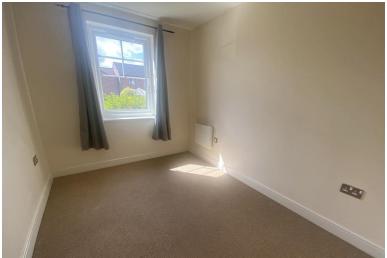

#### BEDROO M

2.95 x 2.4 Electric panel heater, UPVC double glazed window to front aspect.