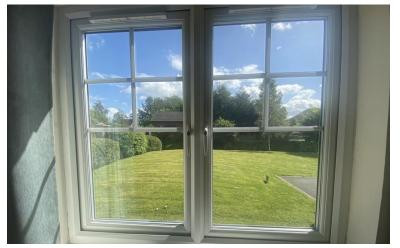

# LOUNGE

4.62 x 3.6 Two UPVC double glazed windows to front and side aspect, electric panel heater, carpet, SKYTV sockets and telephone socket. Chrome light switches and sockets.